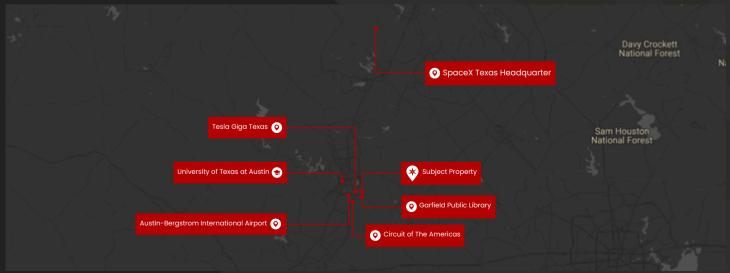

#### **Location Overview**

- Subject is on E. Hwy 71, Del Valle, Texas. Del Valle is an airport-defined edge city of Austin and part of the Greater Austin area.
- 6.7 miles east of Austin Bergstrom International Airport.
- 7.2 miles to the Tesla GIGA Factory site on Toll Road 130.
- Founded upon the 19th-century Santiago Del Valle leagues, the largest granted land parcel in Travis County.
- Unincorporated area in southeastern Travis County, Texas, United States.
- Purchase Price: Please see the broker for pricing instructions.

# Tesla Giga Texas

 Tesla Giga Texas, located just 7.2 miles from the subject site, is one of Tesla's major manufacturing facilities. It plays a crucial role in producing the company's electric vehicles and other products, further boosting the area's economic growth and attractiveness.

#### Circuit of The Americas

- The Circuit of The Americas is a premier destination for world-class motorsports and entertainment.
- Hosts the Formula 1 United States Grand Prix, MotoGP, and other major events.
- The venue also includes a state-of-the-art concert venue and an expansive sports and entertainment complex.

### **Bastrop Attractions**

- New Movie Studio: A major new movie studio is under construction, expected to bring significant economic activity and job opportunities to the area.
- The Boring Co.: Founded by Elon Musk, The Boring Company has a significant presence in Bastrop, contributing to cutting-edge transportation solutions.
- SpaceX Headquarters: Also founded by Elon Musk, SpaceX's headquarters in Bastrop is a key site for aerospace innovation and technology development.