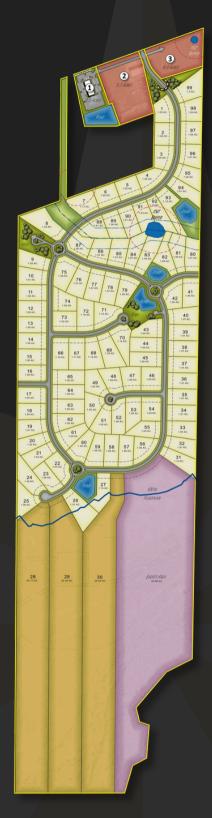

#### **Land Plan**

- **Single Family:** Contains 96 single-family lots, ranging from 1 to 1.53 acres.
- **Commercial:** Three commercial lots with frontage on E. Hwy 71 (3.5 acres, 4 acres, and 5.7 acres).
- **Event Area:** 40-acre tract for use as an equestrian center, golf driving range, etc.
- Large Lots: Three lots, each between 20 and 21 acres, available for tilt wall projects, mini-storage, education facilities, health care facilities, etc.
- Roadways: 2.11 miles of internal roads.

| ONE ACRE LOTS SUMMARY |            |                                |                |  |  |
|-----------------------|------------|--------------------------------|----------------|--|--|
| Property Size         |            |                                | 230.9 Acres    |  |  |
| 1 Acre Lots           |            | 96 Lots (Size Range 1.00 Acre  |                |  |  |
| Larger Lots           |            | 3 Lots (Size Range 20.17 Acres | - 20.93 Acres) |  |  |
| Total Lots            |            |                                | 99             |  |  |
| Events Area           | 40.1 Acres | Community Park                 | 0.6 Acres      |  |  |
| R.O.W                 | 15.8 Acres | Open Space                     | 6.0 Acres      |  |  |
| Pavement              | 8.44 Acres | Roadway Length                 | 2.11 Miles     |  |  |
| Ponds                 | 2.5 Acres  |                                |                |  |  |

# Legends

- Boundary
- 100' Creek Setback
- Creek Centerline
- ---- 50' Building Setback
- 100 Floodplain Line
- 150' Critical Environmental Feature Buffer

1 Acre Lots

Large Lots

Commercial

- Existing Stock Pond
- Detention/ Water Quality Pond
- Open Space/ Parks
- Events Area