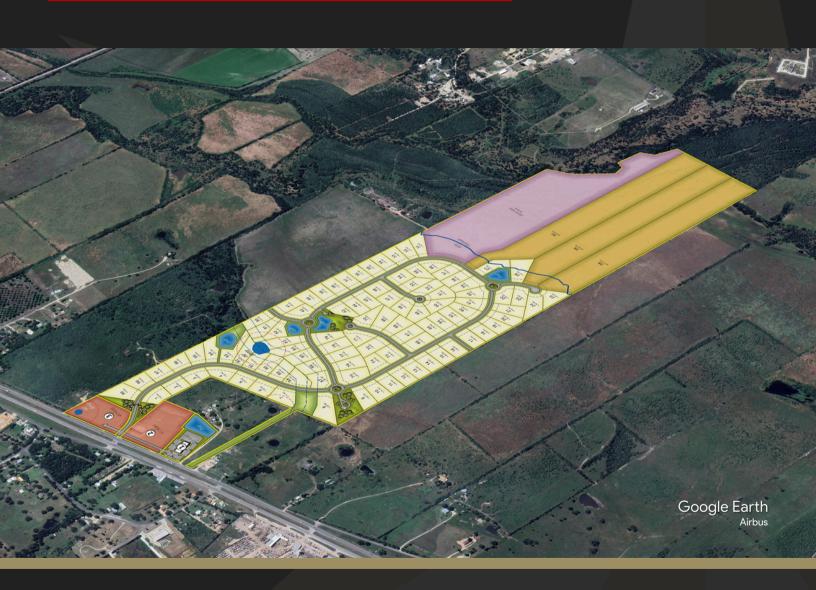

# Subject

• 233.707 Acres fronting on E. Hwy 71 in Del Valle, Texas

#### **Land Plan**

- **Single Family:** Contains 96 single-family lots, ranging from 1 to 1.53 acres.
- **Commercial:** Three commercial lots with frontage on E. Hwy 71 (3.5 acres, 4 acres, and 5.7 acres).
- **Event Area:** 40-acre tract for use as an equestrian center, golf driving range, etc.
- Large Lots: Three lots, each between 20 and 21 acres, available for tilt wall projects, mini-storage, education facilities, health care facilities, etc.
- Roadways: 2.11 miles of internal roads.