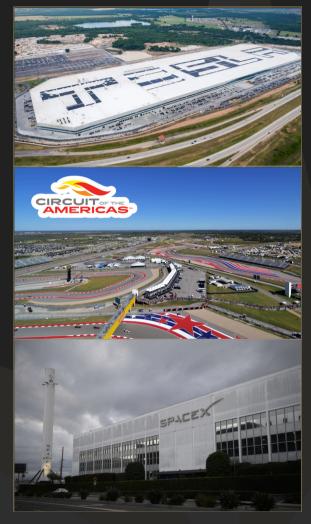

# Tesla Giga Texas

 Tesla Giga Texas, located just 7.2 miles from the subject site, is one of Tesla's major manufacturing facilities. It plays a crucial role in producing the company's electric vehicles and other products, further boosting the area's economic growth and attractiveness.

#### Circuit of The Americas

- The Circuit of The Americas is a premier destination for world-class motorsports and entertainment.
- Hosts the Formula 1 United States Grand Prix, MotoGP, and other major events.
- The venue also includes a state-of-the-art concert venue and an expansive sports and entertainment complex.

### **Bastrop Attractions**

- New Movie Studio: A major new movie studio is under construction, expected to bring significant economic activity and job opportunities to the area.
- The Boring Co.: Founded by Elon Musk, The Boring Company has a significant presence in Bastrop, contributing to cutting-edge transportation solutions.
- SpaceX Headquarters: Also founded by Elon Musk, SpaceX's headquarters in Bastrop is a key site for aerospace innovation and technology development.