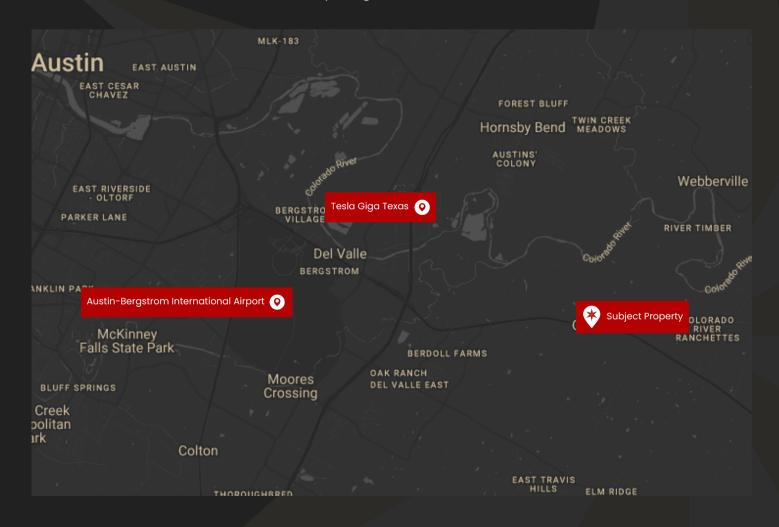

#### **Location Overview**

- Subject is on E. Hwy 71, Del Valle, Texas. Del Valle is an airport-defined edge city of Austin and part of the Greater Austin area.
- 6.7 miles east of Austin Bergstrom International Airport.
- 7.2 miles to the Tesla GIGA Factory site on Toll Road 130.
- Founded upon the 19th-century Santiago Del Valle leagues, the largest granted land parcel in Travis County.
- Unincorporated area in southeastern Travis County, Texas, United States.
- Purchase Price: Please see the broker for pricing instructions.