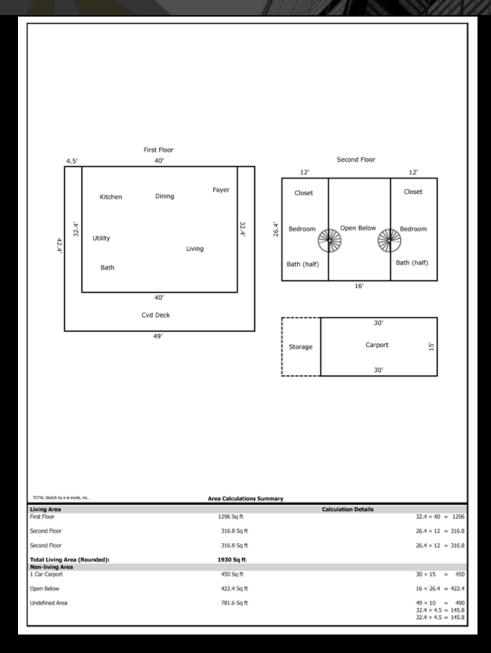

The main living area is the heart of the cabin, boasting a vaulted ceiling and large windows that flood the space with natural light. The cabin also features the primary bedroom, two additional loft bedrooms, 1 full bath and 2 1/2 baths each providing a comfortable haven for family and guests.