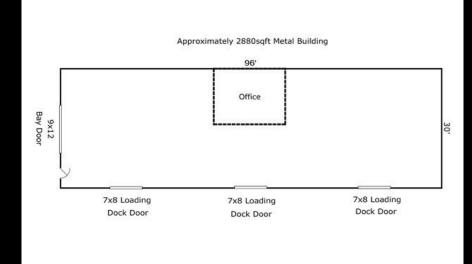

Entrepreneurs and business owners will appreciate the live-work potential this property offers. The large metal building and workshop offers storage, garage, or creative studio.

If you've always dreamed of creating your own estate homestead, this property is an idyllic canvas. With its expansive acreage, you have the freedom to develop additional structures or cultivate gardens, creating a self-sustaining oasis. Grow your own fruits and vegetables, raise chickens for fresh eggs, or embark on any other agricultural endeavors that align with your vision. Live a truly sustainable lifestyle while enjoying the comforts and natural beauty that this property affords.