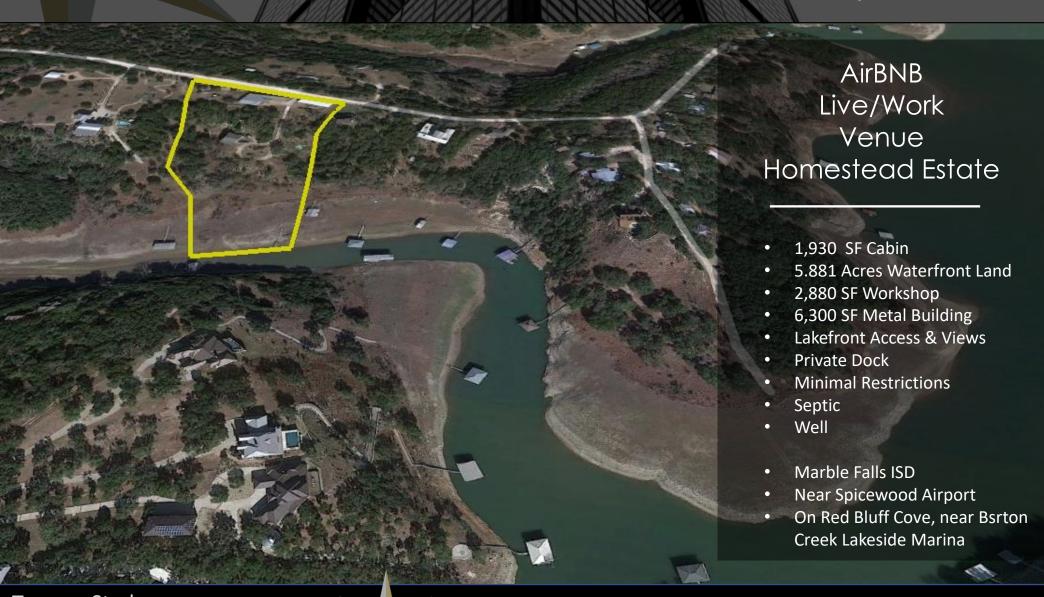

727 & 801 Indian Mound Road, Spicewood

Tawney Stedman

Capella Commercial, LLC

tawney@capellatx.com

CAPELLA COMMERCIAL LLC

Tawney Stedman
Capella Commercial, LLC
tawney@capellatx.com
512-960-6261

Nestled on a picturesque 5.88-acre parcel, this stunning property offers breathtaking views and direct access to the crystal-clear waters of Lake Travis. Launch your boat or kayak from your private dock, take a refreshing swim, or spend leisurely afternoons fishing.

This versatile property is not only a peaceful retreat but also presents an incredible opportunity for various uses. With its lakefront location, stunning views, and ample space, it's an ideal investment for Airbnb rentals, a picturesque venue for special occasions, a live-work setup, or even a serene estate homestead.

For Airbnb rentals, this cabin on Lake Travis is a true gem. The lakefront setting, coupled with the charming and well-appointed interior, will attract guests seeking a Lake Travis getaway. The property's direct access to the lake and the surrounding outdoor activities make it an irresistible destination for nature enthusiasts and water lovers. Enjoy the flexibility of renting out the entire property or individual structures to maximize returns and cater to a wide range of guests. The property offers expansive space to develop additional structures and/or renovate the metal buildings into barndominiums.