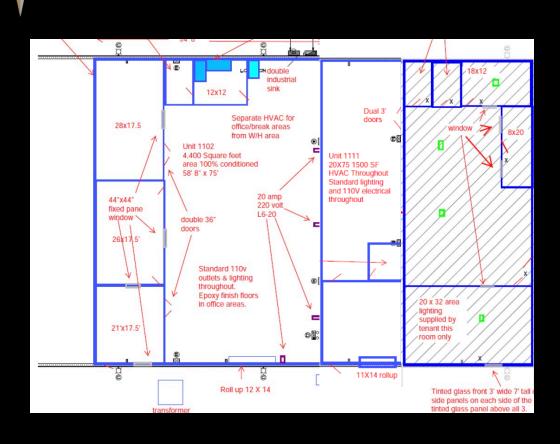

## BIZ PARK 29, GEORGETOWN, TX

Building 8 | 3871 | 1820 SF Available | 100% HVAC

Building 11 | 3883 | 1500 SF Available (contiguous with 8300 SF)

Building 11 | 3883 | 8300 SF Available | Approx 90% HVAC Office + Warehouse | 2 Overhead Doors