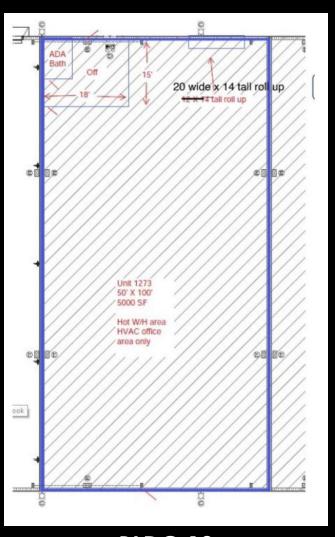

Building 12 | 3801 | 2450 SF Available | Shell

Building 12, S. 1273 | 3801 | 5000 SF Available | Approx 300 SF HVAC Office

Building 15 | 3801 | 1750 SF Available | No Overhead Door | Faces University (SH 29)

BLDG 15 SUITE 20

**BLDG 12 SUITE 1273** 