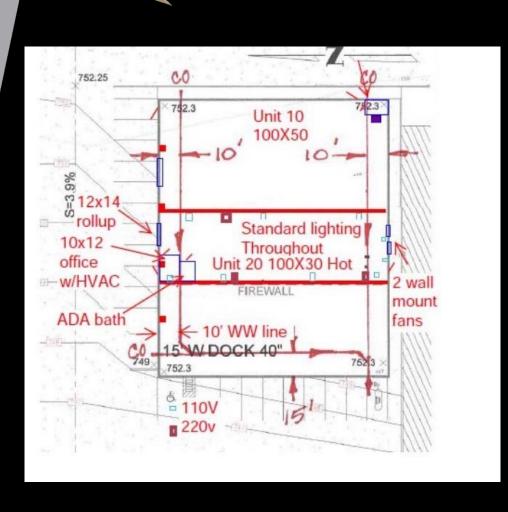

PARK 29, GEORGETOWN, TX



Building 8 | 3871 | 1820 SF Available | 100% HVAC

Building 11 | 3883 | 1500 SF Available (contiguous with 8300 SF)

Building 11 | 3883 | 8300 SF Available | Approx 90% HVAC Office + Warehouse | 2 Overhead Doors

Building 12 | 3801 | 2450 SF Available | Shell

Building 12, S. 1273 | 3801 | 5000 SF Available | Approx 300 SF HVAC Office

Building 15 | 3801 | 1750 SF Available | No Overhead Door | Faces University (SH 29)

\$11 - \$12 PSF NNN



The information contained herein was obtained from sources deemed reliable; however, no guarantees, warranties or representations as to the completeness or accuracy thereof. The presentation of this real estate information is subject to errors; omissions; change of price; prior sale or lease; or withdrawal without notice.





BLDG 15 SUITE 20

**BLDG 12 SUITE 1273**