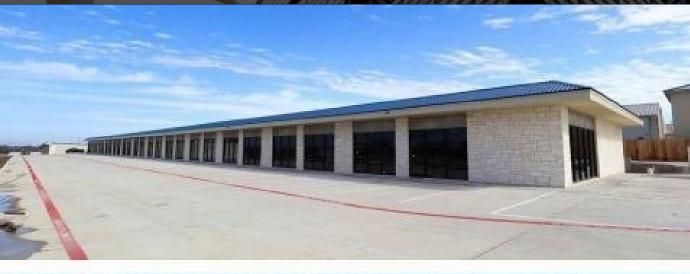

## OFFICE / WAREHOUSE

BIZ PARK 29

3801, 3871, 3883, 3887 E UNIVERSITY GEORGETOWN, TX

BIZ PARK 29
A Premier
Office/Warehouse
Facility Located
Conveniently near
I30 & FM29 Less Than 2
Miles from IH35

## **GEORGETOWN**

- Grade High & Dock Level Doors
- HVAC Office Space
- 16-20' Ceiling Height
- 1500 8300 SF Available
- I clock from Confluendce of I30 & FM 29
- Within Minutes of IH 35 & Downtown Georgetown