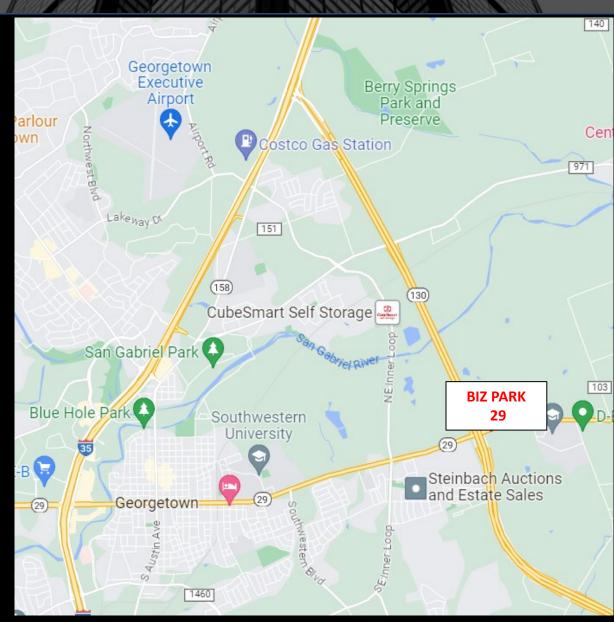

## OFFICE / WAREHOUSE

BIZ PARK 29

3801, 3871, 3883, 3887 E UNIVERSITY GEORGETOWN, TX

BIZ PARK 29
A Premier
Office/Warehouse
Facility Located
Conveniently near
I30 & FM29 Less Than 2
Miles from IH35

## **GEORGETOWN**

- Grade High & Dock Level Doors
- HVAC Office Space
- 16-20' Ceiling Height
- 1500 8300 SF Available
- I clock from Confluendce of I30 & FM 29
- Within Minutes of IH 35 & Downtown Georgetown