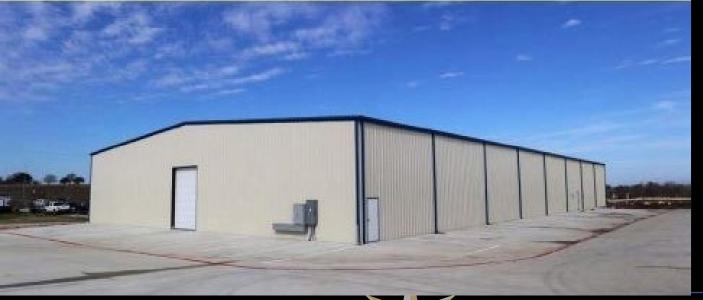

## BIZ PARK 29, GEORGETOWN, TX

Building 8 | 3871 | 1820 SF Available | 100% HVAC

Building 11 | 3883 | 1500 SF Available (contiguous with 8300 SF)

Building 11 | 3883 | 8300 SF Available | Approx 90% HVAC Office + Warehouse | 2 Overhead Doors

Building 12 | 3801 | 2450 SF Available | Shell

Building 12, S. 1273 | 3801 | 5000 SF Available | Approx 300 SF HVAC Office

Building 15 | 3801 | 1750 SF Available | No Overhead Door | Faces University (SH 29)