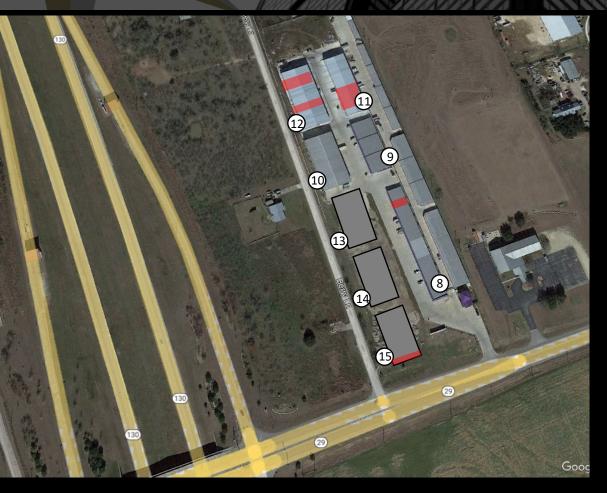

## BIZ PARK 29, GEORGETOWN, TX

Building 8 | 3871 | 1820 SF Available | 100% HVAC

Building 11 | 3883 | 1500 SF Available (contiguous with 8300 SF)

Building 11 | 3883 | 8300 SF Available | Approx 90% HVAC Office + Warehouse | 2 Overhead Doors

Building 12 | 3801 | 2450 SF Available | Shell

Building 12, S. 1273 | 3801 | 5000 SF Available | Approx 300 SF HVAC Office

Building 15 | 3801 | 1750 SF Available | No Overhead Door | Faces University (SH 29)